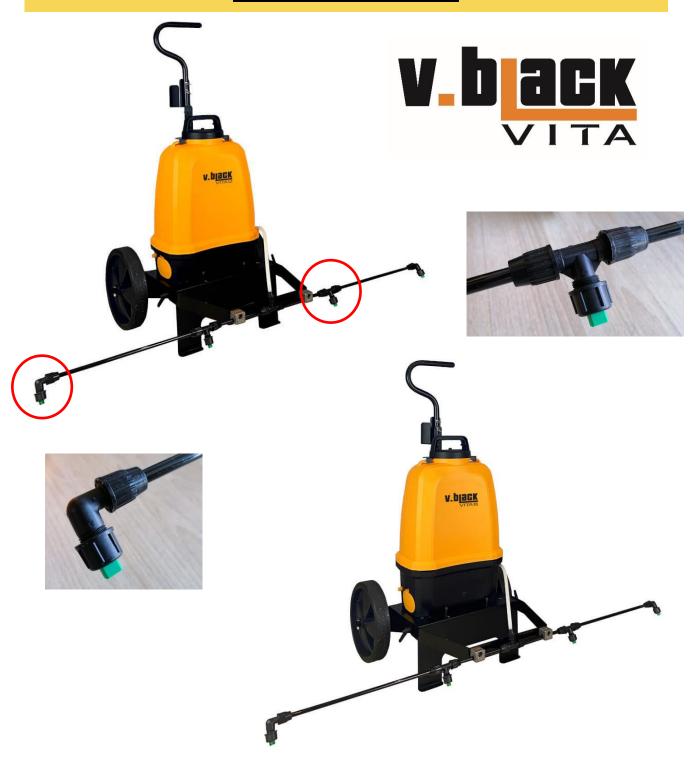

# 12 / 16 Lt V-BLACK VITA ELECTRIC PUMP WITH RECHARGEABLE

## <u>LITHIUM BATTERY + TROLLEY AND FOUR-BARrel BAR</u>

**CODE 23VBB12 - 23VBB16** 

| Tank capacity                  | 12 Lt (23VB12)                                              |
|--------------------------------|-------------------------------------------------------------|
|                                | 16 Lt (23VB16)                                              |
| Tank material                  | Polypropylene                                               |
| Litres per battery charge      | With pressure 2.0 bar - up to 95 litres                     |
|                                | With pressure 5.0 bar - up to 75 litres                     |
| Rechargeable lithium battery   | 14.4 Vdc 2.0 Ah 28.8 Wh                                     |
| Electronic pressure regulator  | Adjustable operating pressure 0.5 ÷ 5 bar                   |
|                                | 7.25 to 72.5 psi                                            |
| Pressure control               | Electronic board with voltage control that maintains        |
|                                | constant pressure throughout the battery life               |
| Battery charge control         | Led                                                         |
| Auxiliary socket               | For 4-nozzle bar connection on trolley (optional)           |
| Screw cap with lance holder    | Standard                                                    |
| Battery charger                | 1.0 A - 18W                                                 |
| Seals                          | NBR (high tensile strength - resistance to mineral oils and |
|                                | greases)                                                    |
| Pump                           | High-performance diaphragm with pressure switch             |
| Filling mouth diameter         | 105 mm                                                      |
| Min./max. temperature          | 5° C / 40° C                                                |
| Trolley                        | Painted steel construction - Pump locking system -          |
|                                | Attachments for four-nozzle bar - Wheels suitable for       |
|                                | rough terrain                                               |
| 4-nozzle bar                   | Height adjustable - Maximum width 130 cm -                  |
|                                | No.4 fan nozzles and 100 mesh filter                        |
| Overall dimensions             | 130 X 60 X 100                                              |
| Empty weight of pump + trolley | 10.1 kg (23VBE16)                                           |
|                                | 9.9 kg (23VBE12)                                            |
| 1                              |                                                             |